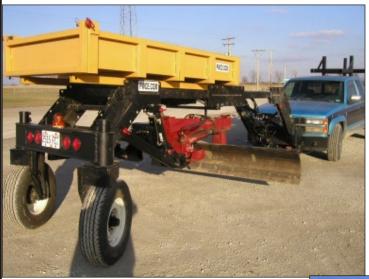

## **P.W.C.E.'S CONSTRUCTION-CARRY-ALL**

## The new multi-functional device for your everyday projects.

Customized Products for your Construction Needs

## **Features:**

- Designed to handle many different attachments
- Versatile enough to be pulled or pushed. Front or Behind
- Able to be raised or lowered from within the cab of your truck.
- Fits most vehicles with little effort.
- Uses a ball and hitch attachment for easy hook-up