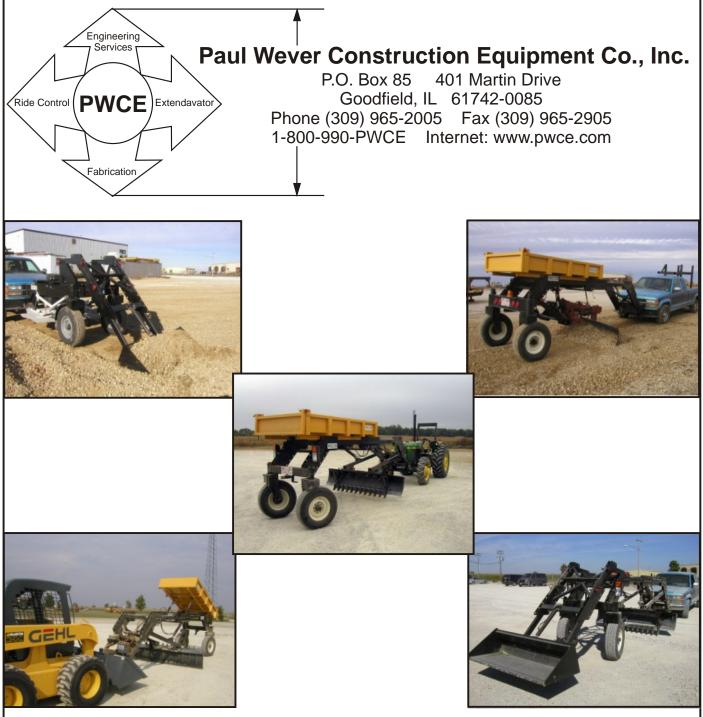

## **P.W.C.E.'S CONSTRUCTION-CARRY-ALL**

## The new multi-functional device for your everyday projects.

Customized Products for your Construction Needs

## **Features:**

- Designed to handle many different attachments
- Versatile enough to be pulled or pushed. Front or Behind
- Able to be raised or lowered from within the cab of your truck.
- Fits most vehicles with little effort.
- Uses a ball and hitch attachment for easy hook-up

## We're looking to sweep you off your feet with this new versatile attachment that is only limited by your imagination.

**Paul Wever Construction Equipment** is dedicated to product support for the construction equipment industry. We provide owners, operators, and dealers with solutions to their problems. If you have a need for engineering services, new product development, or current product support, please call us.