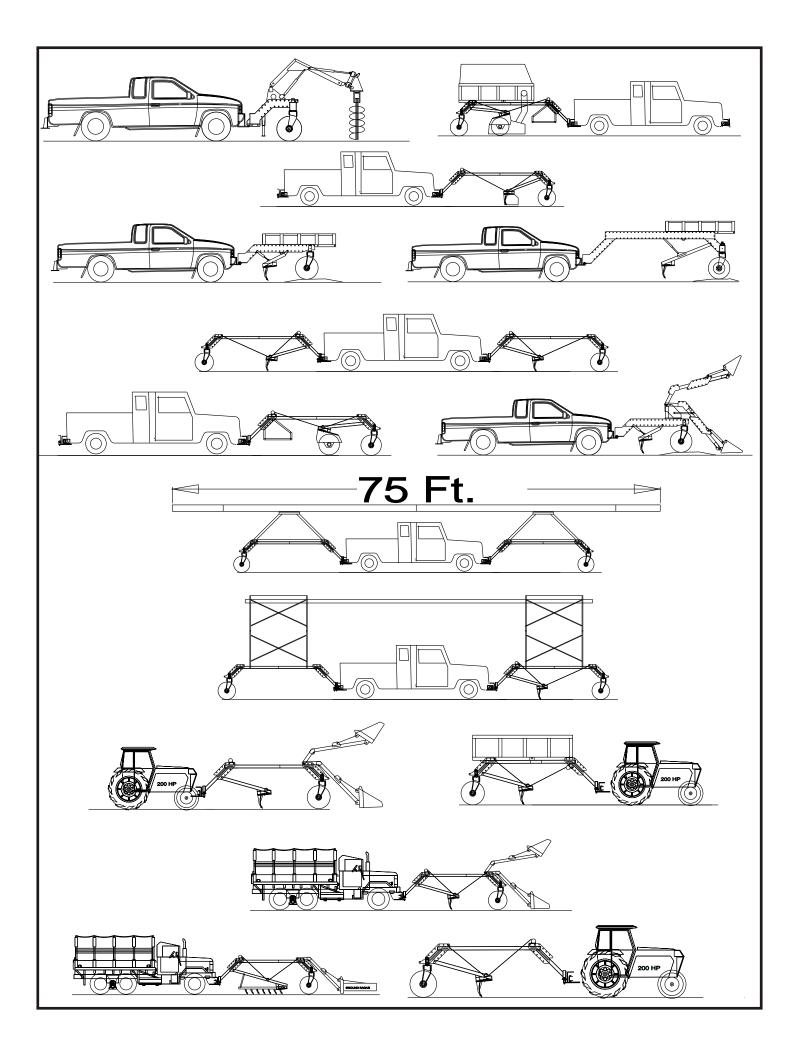

## P.W.C.E. presents The Construction Carry-All

Paul Wever Construction Equipment Co., Inc. P.O. Box 85 401 Martin Dr. Goodfield, IL 61742 Ph. 309-965-2005 Fax. 309-965-2905 www.pwce.com

Blade & Loader

PWCE is proud to introduce its latest innovative, economical and versatile attachment carrier. The Construction-Carry-All (CCA). The Construction-Carry-All is an attachment that can fit several different types of drive units (trucks & tractors) using the new (CCA) Quick-Tach System. This system can fit many different drive units in combination with any number of attachments for many different tasks, such as:

- Snow Removal
- Mowing
- Grading & Ditching

- RippingLoad & Carry
  - ry Loader
  - Landscaping Man-Lift
- Portable Scaffold
- - DragBox Scraper

Sweeper

- Designed to handle many different attachments
- Versatile enough to be pulled or pushed. Front or Behind
- Able to be raised or lowered from within the cab of your truck.
- Fits most vehicles with little effort.
- Uses a ball and hitch attachment for easy hook-up

This attachment is limited only by the end user's imagination. There is any number of possibilities for this attachment. Any category of 3-point hitch attachments or skid steer quick coupler attachments can be used with the Construction-Carry-All (CCA). This system allows the operator to hook up various attachments and switch drive units with little effort.