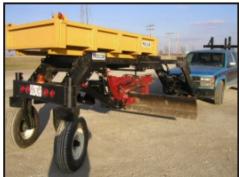

- Snow Removal
- Mowing
- Grading & Ditching

- RippingLoad & Carry
  - ry Loader
  - Landscaping Man-Lift
- Portable Scaffold
- - DragBox Scraper

Sweeper

- Designed to handle many different attachments
- Versatile enough to be pulled or pushed. Front or Behind
- Able to be raised or lowered from within the cab of your truck.
- Fits most vehicles with little effort.
- Uses a ball and hitch attachment for easy hook-up

This attachment is limited only by the end user's imagination. There is any number of possibilities for this attachment. Any category of 3-point hitch attachments or skid steer quick coupler attachments can be used with the Construction-Carry-All (CCA). This system allows the operator to hook up various attachments and switch drive units with little effort.