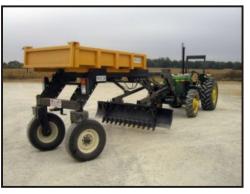

- Snow Removal
- Mowing
- Grading & Ditching

- RippingLoad & Carry
  - ry Loader
  - Landscaping Man-Lift
- Portable Scaffold
- - DragBox Scraper

Sweeper

- Designed to handle many different attachments
- Versatile enough to be pulled or pushed. Front or Behind
- Able to be raised or lowered from within the cab of your truck.
- Fits most vehicles with little effort.
- Uses a ball and hitch attachment for easy hook-up

This attachment is limited only by the end user's imagination. There is any number of possibilities for this attachment. Any category of 3-point hitch attachments or skid steer quick coupler attachments can be used with the Construction-Carry-All (CCA). This system allows the operator to hook up various attachments and switch drive units with little effort.