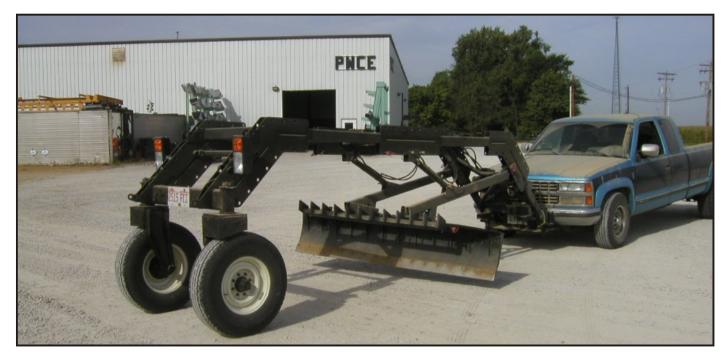

## P.W.C.E. presents The Construction Carry-All

Paul Wever Construction Equipment Co., Inc. P.O. Box 85 401 Martin Dr. Goodfield, IL 61742 Ph. 309-965-2005 Fax. 309-965-2905 www.pwce.com

Blade & Loader

PWCE is proud to introduce its latest innovative, economical and versatile attachment carrier. The Construction-Carry-All (CCA). The Construction-Carry-All is an attachment that can fit several different types of drive units (trucks & tractors) using the new (CCA) Quick-Tach System. This system can fit many different drive units in combination with any number of attachments for many different tasks, such as:

- Snow Removal
- Mowing
- Grading & Ditching

- RippingLoad & Carry
  - ry Loader
  - Landscaping Man-Lift
- Portable Scaffold
- - DragBox Scraper

Sweeper

- Designed to handle many different attachments
- Versatile enough to be pulled or pushed. Front or Behind
- Able to be raised or lowered from within the cab of your truck.
- Fits most vehicles with little effort.
- Uses a ball and hitch attachment for easy hook-up

This attachment is limited only by the end user's imagination. There is any number of possibilities for this attachment. Any category of 3-point hitch attachments or skid steer quick coupler attachments can be used with the Construction-Carry-All (CCA). This system allows the operator to hook up various attachments and switch drive units with little effort.