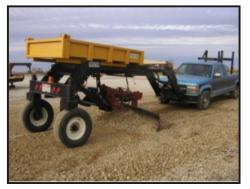

## P.W.C.E. presents The Construction Carry-All

Paul Wever Construction Equipment Co., Inc. P.O. Box 85 401 Martin Dr. Goodfield, IL 61742 Ph. 309-965-2005 Fax. 309-965-2905 www.pwce.com

Blade & Loader

PWCE is proud to introduce its latest innovative, economical and versatile attachment carrier. The Construction-Carry-All (CCA). The Construction-Carry-All is an attachment that can fit several different types of drive units (trucks & tractors) using the new (CCA) Quick-Tach System. This system can fit many different drive units in combination with any number of attachments for many different tasks, such as:

- Snow Removal
- Mowing
- Grading & Ditching

- RippingLoad & Carry
  - ry Loader
  - Landscaping Man-Lift
- Portable Scaffold
- - DragBox Scraper

Sweeper

- Designed to handle many different attachments
- Versatile enough to be pulled or pushed. Front or Behind
- Able to be raised or lowered from within the cab of your truck.
- Fits most vehicles with little effort.
- Uses a ball and hitch attachment for easy hook-up