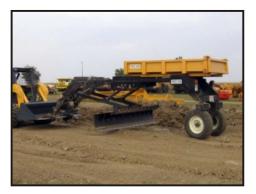

- Snow Removal
- Mowing
- Grading & Ditching

- RippingLoad & Carry
  - ry Loader
  - Landscaping Man-Lift
- Portable Scaffold
- - DragBox Scraper

Sweeper

- Designed to handle many different attachments
- Versatile enough to be pulled or pushed. Front or Behind
- Able to be raised or lowered from within the cab of your truck.
- Fits most vehicles with little effort.
- Uses a ball and hitch attachment for easy hook-up

This attachment is limited only by the end user's imagination. There is any number of possibilities for this attachment. Any category of 3-point hitch attachments or skid steer quick coupler attachments can be used with the Construction-Carry-All (CCA). This system allows the operator to hook up various attachments and switch drive units with little effort.