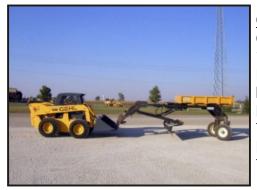

- Snow Removal
- Mowing
- Grading & Ditching

- RippingLoad & Carry
  - ry Loader
  - Landscaping Man-Lift
- Portable Scaffold
- - DragBox Scraper

Sweeper

- Designed to handle many different attachments
- Versatile enough to be pulled or pushed. Front or Behind
- Able to be raised or lowered from within the cab of your truck.
- Fits most vehicles with little effort.
- Uses a ball and hitch attachment for easy hook-up

This attachment is limited only by the end user's imagination. There is any number of possibilities for this attachment. Any category of 3-point hitch attachments or skid steer quick coupler attachments can be used with the Construction-Carry-All (CCA). This system allows the operator to hook up various attachments and switch drive units with little effort.