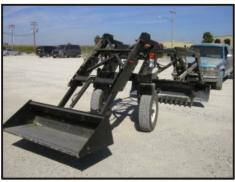

## P.W.C.E. presents The Construction Carry-All

Paul Wever Construction Equipment Co., Inc. P.O. Box 85 401 Martin Dr. Goodfield, IL 61742 Ph. 309-965-2005 Fax. 309-965-2905 www.pwce.com

Blade & Loader

PWCE is proud to introduce its latest innovative, economical and versatile attachment carrier. The Construction-Carry-All (CCA). The Construction-Carry-All is an attachment that can fit several different types of drive units (trucks & tractors) using the new (CCA) Quick-Tach System. This system can fit many different drive units in combination with any number of attachments for many different tasks, such as:

- Snow Removal
- Mowing
- Grading & Ditching

- RippingLoad & Carry
  - ry Loader
  - Landscaping Man-Lift
- Portable Scaffold
- - DragBox Scraper

Sweeper

- Designed to handle many different attachments
- Versatile enough to be pulled or pushed. Front or Behind
- Able to be raised or lowered from within the cab of your truck.
- Fits most vehicles with little effort.
- Uses a ball and hitch attachment for easy hook-up

This attachment is limited only by the end user's imagination. There is any number of possibilities for this attachment. Any category of 3-point hitch attachments or skid steer quick coupler attachments can be used with the Construction-Carry-All (CCA). This system allows the operator to hook up various attachments and switch drive units with little effort.