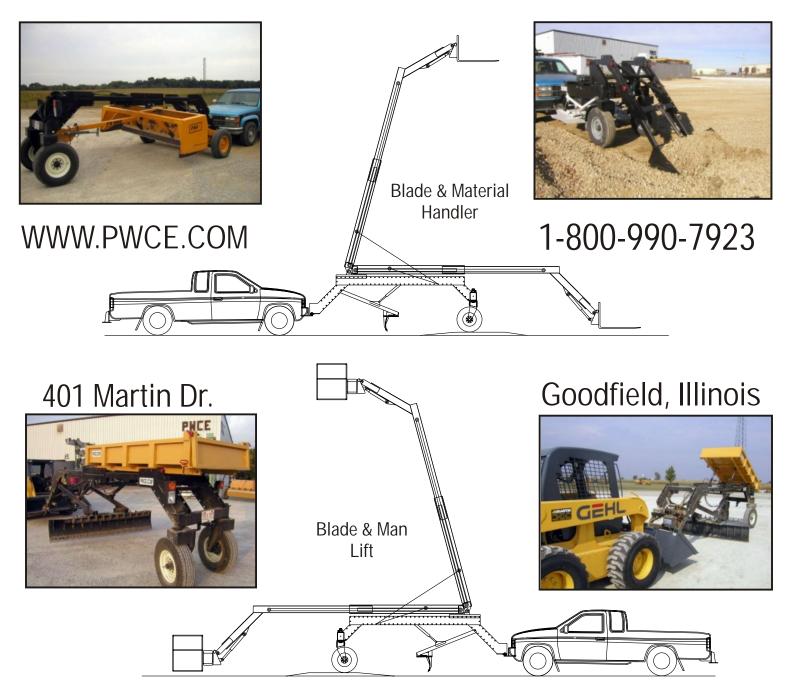

## P.W.C.E. presents The Construction Carry-All

Paul Wever Construction Equipment Co., Inc. P.O. Box 85 401 Martin Dr. Goodfield, IL 61742 Ph. 309-965-2005 Fax. 309-965-2905 www.pwce.com

Blade & Loader

PWCE is proud to introduce its latest innovative, economical and versatile attachment carrier. The Construction-Carry-All (CCA). The Construction-Carry-All is an attachment that can fit several different types of drive units (trucks & tractors) using the new (CCA) Quick-Tach System. This system can fit many different drive units in combination with any number of attachments for many different tasks, such as:

- Snow Removal
- Mowing
- Grading & Ditching

- RippingLoad & Carry
  - ry Loader
  - Landscaping Man-Lift
- Portable Scaffold
- - DragBox Scraper

Sweeper

- Designed to handle many different attachments
- Versatile enough to be pulled or pushed. Front or Behind
- Able to be raised or lowered from within the cab of your truck.
- Fits most vehicles with little effort.
- Uses a ball and hitch attachment for easy hook-up

This attachment is limited only by the end user's imagination. There is any number of possibilities for this attachment. Any category of 3-point hitch attachments or skid steer quick coupler attachments can be used with the Construction-Carry-All (CCA). This system allows the operator to hook up various attachments and switch drive units with little effort.