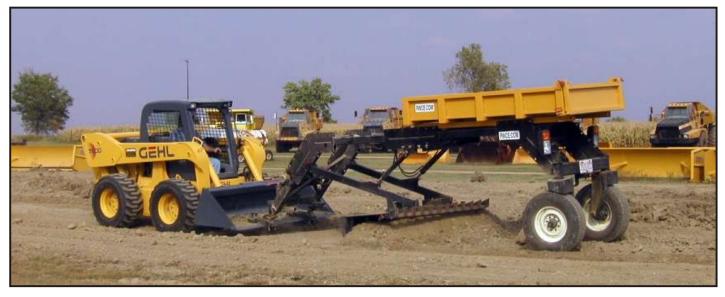

## P.W.C.E. presents The Construction Carry-All

Paul Wever Construction Equipment Co., Inc. P.O. Box 85 401 Martin Dr. Goodfield, IL 61742 Ph. 309-965-2005 Fax. 309-965-2905 www.pwce.com

Blade & Loader

PWCE is proud to introduce its latest innovative, economical and versatile attachment carrier. The Construction-Carry-All (CCA). The Construction-Carry-All is an attachment that can fit several different types of drive units (trucks & tractors) using the new (CCA) Quick-Tach System. This system can fit many different drive units in combination with any number of attachments for many different tasks, such as:

- Snow Removal
- Mowing
- Grading & Ditching

- RippingLoad & Carry
  - ry Loader
  - Landscaping Man-Lift
- Portable Scaffold
- - DragBox Scraper

Sweeper

- Designed to handle many different attachments
- Versatile enough to be pulled or pushed. Front or Behind
- Able to be raised or lowered from within the cab of your truck.
- Fits most vehicles with little effort.
- Uses a ball and hitch attachment for easy hook-up

This attachment is limited only by the end user's imagination. There is any number of possibilities for this attachment. Any category of 3-point hitch attachments or skid steer quick coupler attachments can be used with the Construction-Carry-All (CCA). This system allows the operator to hook up various attachments and switch drive units with little effort.